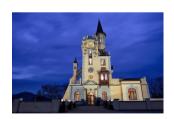

## Modern castle in Teplice - Valy

We are pleased to exclusively offer You a dominant building of Small Paris - Castle Letna, which was built in the XVIII century and later used by Emperor Franz Joseph. The local tower fell like from a fairy tale, from a height of twenty-five meters You will see not only the adjacent Letna Park, besides, You can admire the view on the whole Teplice, Czech Ore Mountains and Central Highlands.