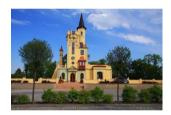

## Modern castle in Teplice - Valy

We are pleased to exclusively offer You a dominant building of Small Paris - Castle Letna, which was built in the XVIII century and later used by Emperor Franz Joseph. The local tower fell like from a fairy tale, from a height of twenty-five meters You will see not only the adjacent Letna Park, besides, You can admire the view on the whole Teplice, Czech Ore Mountains and Central Highlands.